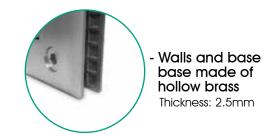

\*NOTE: Choose proper quantity of hinges; Do not exceed max. Door weight or width

**Quality Vetroglass** 

Walls and base made of solid brass!!! Thickness: 4.5mm Others