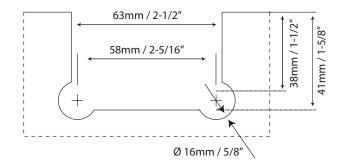

utting guide VTR-100 SERIES

#### **SPECIFICATIONS**

Glass Thickness: 5/16" - 1/2" (8-12mm) Tempered Safety Glass Material: Solid Brass Finishes: CP, BN, BR, ORB Special Features: <15° With Automatic Closing; 0° And 5° Pre-set Closing Position

| Max<br>Door Capacities           | Max. Weight                                  | Max. Width                 |  |
|----------------------------------|----------------------------------------------|----------------------------|--|
| Using 2 Hinges<br>Using 3 Hinges | 90 lbs (42kg)-<br>120 lbs (54kg <del>)</del> | 28" (711mm)<br>32" (813mm) |  |

\*NOTE: Choose proper quantity of hinges; Do not exceed max. Door weight or width

**Quality Vetroglass** 



Walls and base made of solid brass!!! Thickness: 4.5mm Others



#### VTR-128 SERIES TEMPLATE



### www.vetroglass.com

unscaled format