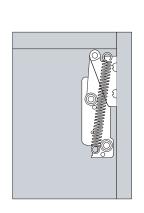

# LIFTS SYSTEM

# STAY - LIFT SYSTEM



## Installation guide

Unscaled format

#### **HS101**

#### 1. Package includes





2x Main top right, bottom left

#### 2. Range of application

Open degree: 75°

Door thickness: 14-21mm

#### 4. Attention

The manual should be read carefully assembling. Incorrect installation and use will result in damage to the product parts and make it impossible to reach the best result of usage. What is more, it might cause injury to human being. The manual should be kept properly after assembling.

The material of the product will not deform if the assembly follows the requirements of the manual. The screws should be tightened and screwed tight again if they loosen.

### 3. Installation dimensions (mm)