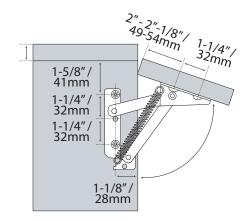

# LIFTS SYSTEM

# STAY - LIFT SYSTEM



## Installation guide

Unscaled format

#### **HS101**

#### 1. Package includes





2x Main top right, bottom left

#### 2. Range of application

Open degree: 75°

Door thickness: 14-21mm

#### 4. Attention

The manual should be read carefully assembling. Incorrect installation and use will result in damage to the product parts and make it impossible to reach the best result of usage. What is more, it might cause injury to human being. The manual should be kept properly after assembling.

The material of the product will not deform if the assembly follows the requirements of the manual. The screws should be tightened and screwed tight again if they loosen.

### 3. Installation dimensions (mm)