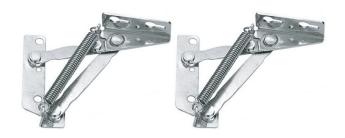

# LIFTS SYSTEM

# STAY - LIFT SYSTEM



## Installation guide

Unscaled format

#### **HS101**

#### 1. Package includes





2x Main top right, bottom left

#### 2. Range of application

Open degree: 75°

Door thickness: 14-21mm

#### 4. Attention

The manual should be read carefully assembling. Incorrect installation and use will result in damage to the product parts and make it impossible to reach the best result of usage. What is more, it might cause injury to human being. The manual should be kept properly after assembling.

The material of the product will not deform if the assembly follows the requirements of the manual. The screws should be tightened and screwed tight again if they loosen.

### 3. Installation dimensions (mm)