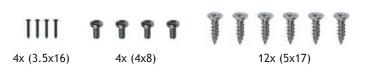

# LIFTS SYSTEM

# STAY - LIFT SYSTEM



## Installation guide

Unscaled format

#### **HS101**

#### 1. Package includes





2x Main top right, bottom left

#### 2. Range of application

Open degree: 75°

Door thickness: 14-21mm

#### 4. Attention

The manual should be read carefully assembling. Incorrect installation and use will result in damage to the product parts and make it impossible to reach the best result of usage. What is more, it might cause injury to human being. The manual should be kept properly after assembling.

The material of the product will not deform if the assembly follows the requirements of the manual. The screws should be tightened and screwed tight again if they loosen.

### 3. Installation dimensions (mm)