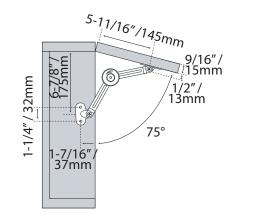

### 2. Range of application

Degree open máx: 75° - 90° - 110° Door thickness: 9/16" (15mm)

#### 4. Installation dimensions (mm)