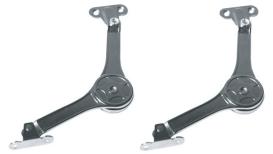

# LIFTS SYSTEM

## **DUO SUPPORT**



# Installation guide

Unscaled format

LD-007

### 1. Packages includes





2x Right side - Left side

### 2. Range of application

Degree open máx: 75° - 90° - 110° Door thickness: 9/16" (15mm)

#### 3. Attention

The manual should be read carefully assembling. Incorrect installation and use will result in damage to the product parts and make it impossible to reach the best result of usage. What is more, it might cause injury to human being. The manual should be kept properly after assembling.

The material of the product will not deform if the assembly follows the requirements of the manual. The screws should be tightened and screwed tight again if they loosen.

#### 4. Installation dimensions (mm)