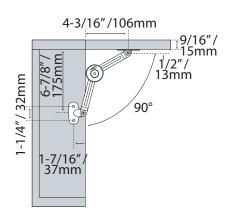

### 2. Range of application

Degree open máx: 75° - 90° - 110° Door thickness: 9/16" (15mm)

#### 4. Installation dimensions (mm)