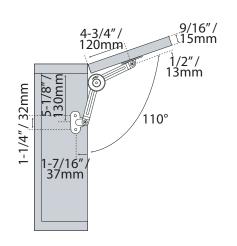

### 2. Range of application

Degree open máx: 75° - 90° - 110° Door thickness: 9/16" (15mm)

#### 4. Installation dimensions (mm)