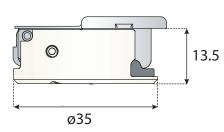

#### **Description**

- Opening angle: 110°
- Depth of hinge cup: 7/16"
- Diameter of hinge cup: 1-3/8"
- Range of the door thickness: 5/8"-1"
- Possible drilling distances on the
- door (K): 1/8" 1/4"
- For use on cabinet / closet doors wood or aluminum

#### Ø 35mm Hinge cup types

Use these formulas to determine the type of hinge arm, the drilling distance "K" and the height of the mounting plate "H" which is necessary to solve each application problem.