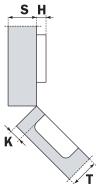

#### **Description**

- Opening angle: 110°
- Depth of hinge cup: 7/16"
- Diameter of hinge cup: 1-3/8"
- Range of the door thickness: 5/8"-1"
- Possible drilling distances on the
- door (K): 1/8" 1/4"
- For use on cabinet / closet doors wood or aluminum

#### Ø 35mm Hinge cup types

Use these formulas to determine the type of hinge arm, the drilling distance "K" and the height of the mounting plate "H" which is necessary to solve each application problem.