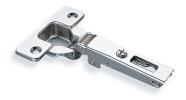

## **CONCEALED HINGE**

### SOFT STOP SYSTEM HINGE

# Cod.C7R6ED9 / C7R6MD9 Installation guide

#### Concealed hinge 110°

Angled half overlay 45°

Cod. C7R6MD9