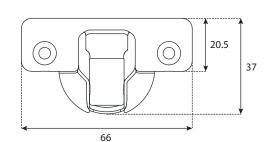

#### **Description**

- Opening angle: 110°
- Depth of hinge cup: 7/16"
- Diameter of hinge cup: 1-3/8"
- Range of the door thickness: 5/8"-1"
- Possible drilling distances on the
- door (K): 1/8" 1/4"
- For use on cabinet / closet doors wood or aluminum

#### Ø 35mm Hinge cup types

Use these formulas to determine the type of hinge arm, the drilling distance "K" and the height of the mounting plate "H" which is necessary to solve each application problem.