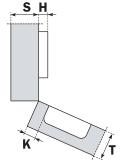

#### **Description**

- Opening angle: 110°
- Depth of hinge cup: 7/16"
- Diameter of hinge cup: 1-3/8"
- Range of the door thickness: 5/8"-1"
- Possible drilling distances on the
- door (K): 1/8" 1/4"
- For use on cabinet / closet doors wood or aluminum

#### Ø 35mm Hinge cup types

Use these formulas to determine the type of hinge arm, the drilling distance "K" and the height of the mounting plate "H" which is necessary to solve each application problem.