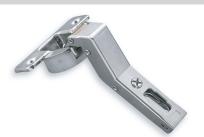

# Cod.C7R6ED9 / C7R6MD9 Installation guide

#### Concealed hinge 110°

Angled half overlay 45°

Cod. C7R6MD9