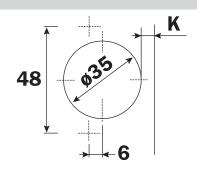

#### **Description**

- Opening angle: 110°
- Depth of hinge cup: 7/16"
- Diameter of hinge cup: 1-3/8"
- Range of the door thickness: 5/8"-1"
- Possible drilling distances on the
- door (K): 1/8" 1/4"
- For use on cabinet / closet doors wood or aluminum

#### Ø 35mm Hinge cup types

Use these formulas to determine the type of hinge arm, the drilling distance "K" and the height of the mounting plate "H" which is necessary to solve each application problem.