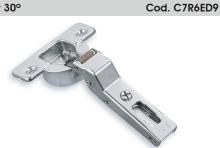

# Cod.C7R6ED9 / C7R6MD9 Installation guide

#### Concealed hinge 110°

Angled half overlay 45°

Cod. C7R6MD9